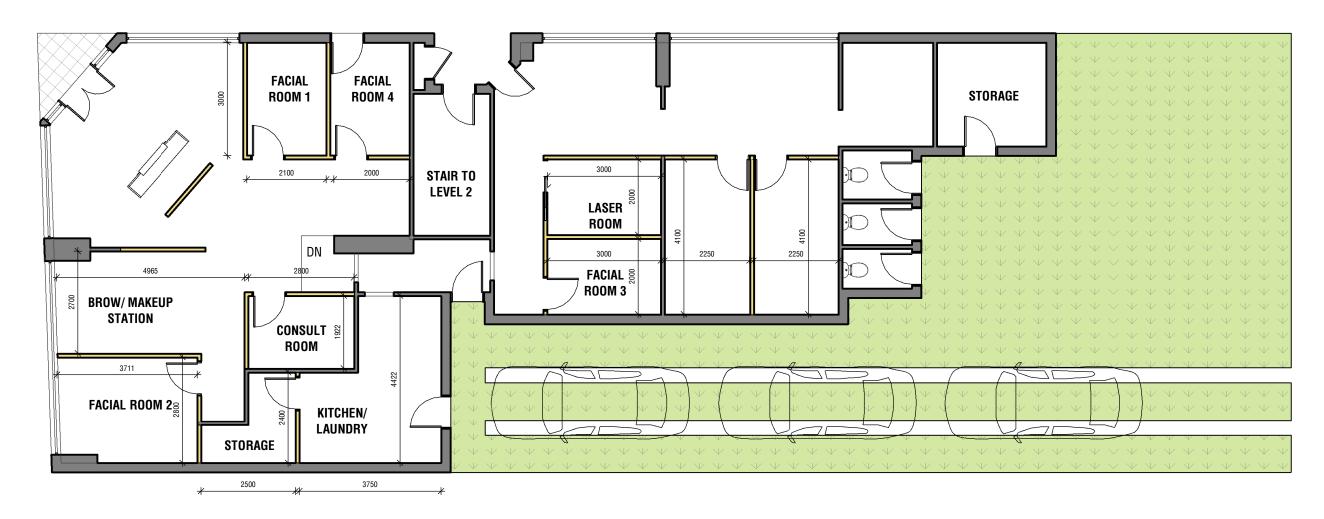

## 1 | PROPOSED LAYOUT

SCALE: 1:100

AFFORDABLE PLANS

EDIZ BOYACIOGLU Architectural Draftsman Director/Building Designer Email: affordableplans2022@hotmail.com Mob: 0416 052 155 REVISION Issue for CDC

30/09/24 A

ADDRESS NO.36 CANTEBURY RD, HURLSTONE PARK NSW 2193

 CLIENT
 CHK: FF

 PROJECT NO 2024039
 DSG: FF

PROJECT
PROPOSED FITOUT

: FF DRW: FF : FF APR: FF DRAWING TITLE

GROUND FLOOR PLAN

500 1000 2500 5000 ALE: 1:100

DRAWING NO. SCALE@A3:

CDC101

IOT SCALE THE DRAWINGS, READ ALL DIMENSIONS SHOWN, ALL DIMENSIONS, NOTES OI NS AND CONSENT DOCUMENTS MUST BE CHECKED AND VERIFIED BY THE CONTRACTOF OF TO ANY COMMENCEMENT OF ANY BUILDING WORKS ON SITE, TO CLARIFY ANY REPANCIES BETWEEN ALL PLAN DRAWINGS AND DOCUMENTATION RELEVANT TO THE